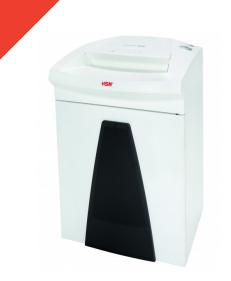

## HSM SECURIO B26 - 4.5 x 30 mm

## HSM SECURIO B26 document shredder

Data security at the highest level. Thanks to the smooth and powerful cutting system, this document shredder is particularly suitable for data destruction in the workplace or for small working groups.

## **Technical data**

| Order number:                                 | 1803111             | Voltage / Frequency:              | 230 V / 50 Hz              |
|-----------------------------------------------|---------------------|-----------------------------------|----------------------------|
| EAN                                           | 4026631046275       | Intake width:                     | 310 mm                     |
| Cutting type:                                 | particle cut        | Container volume /<br>collecting: | 55 l                       |
| Cutting width:                                | 4,5 mm              | U U                               |                            |
| Particle length:                              | 30 mm               | Noise level (idle<br>operation):  | ca. 55 dB(A)               |
| Security level (DIN<br>66399):                | E-3 F-1 O-3 P-4 T-4 | Width x Depth x Height:           | 497 x 397 x 676 mm         |
| Cutting capacity in 14 - 16<br>sheets 80g/m²: | 14 16               | Weight:                           | 26,4 kg                    |
|                                               | Shredder material:  | Paper, Staples and paper          |                            |
| Power consumption:                            | 500 W               |                                   | clips, Credit card, CD/DVD |